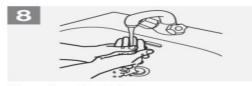

Rotational rubbing, backwards and forwards with clasped fingers of right hand in left palm and vice versa;

Rinse hands with water;

Dry hands thoroughly with a single use towel;

Use towel to turn off faucet;