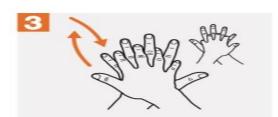

Right palm over left dorsum with interlaced fingers and vice versa;

Palm to palm with fingers interlaced;

Backs of fingers to opposing palms with fingers interlocked;

Rotational rubbing of left thumb clasped in right palm and vice versa;

Rub hands palm to palm;

Right palm over left dorsum with interlaced fingers and vice versa;

Palm to palm with fingers interlaced;

Backs of fingers to opposing palms with fingers interlocked;

Rotational rubbing of left thumb clasped in right palm and vice versa;