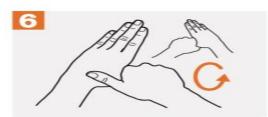

Right palm over left dorsum with interlaced fingers and vice versa;

Palm to palm with fingers interlaced;

Backs of fingers to opposing palms with fingers interlocked;

Rotational rubbing of left thumb clasped in right palm and vice versa;