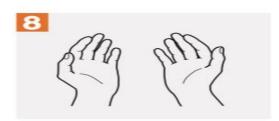

Rub hands palm to palm;

Right palm over left dorsum with interlaced fingers and vice versa;

Palm to palm with fingers interlaced;

Backs of fingers to opposing palms with fingers interlocked;

Rotational rubbing of left thumb clasped in right palm and vice versa;