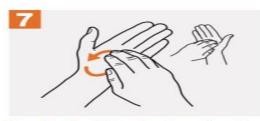

Right palm over left dorsum with interlaced fingers and vice versa;

Palm to palm with fingers interlaced;

Backs of fingers to opposing palms with fingers interlocked;

Rotational rubbing of left thumb clasped in right palm and vice versa;

Rotational rubbing, backwards and forwards with clasped fingers of right hand in left palm and vice versa;

Once dry, your hands are safe.