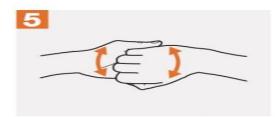

Rotational rubbing, backwards and forwards with clasped fingers of right hand in left palm and vice versa;

Once dry, your hands are safe.

Rotational rubbing, backwards and forwards with clasped fingers of right hand in left palm and vice versa;

Rinse hands with water;

Dry hands thoroughly with a single use towel;

Use towel to turn off faucet;