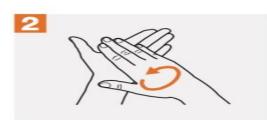

Right palm over left dorsum with interlaced fingers and vice versa;

Palm to palm with fingers interlaced;

Backs of fingers to opposing palms with fingers interlocked;

Rotational rubbing of left thumb clasped in right palm and vice versa;

Rub hands palm to palm;

Right palm over left dorsum with interlaced fingers and vice versa;

Palm to palm with fingers interlaced;

Backs of fingers to opposing palms with fingers interlocked;

Rotational rubbing of left thumb clasped in right palm and vice versa;