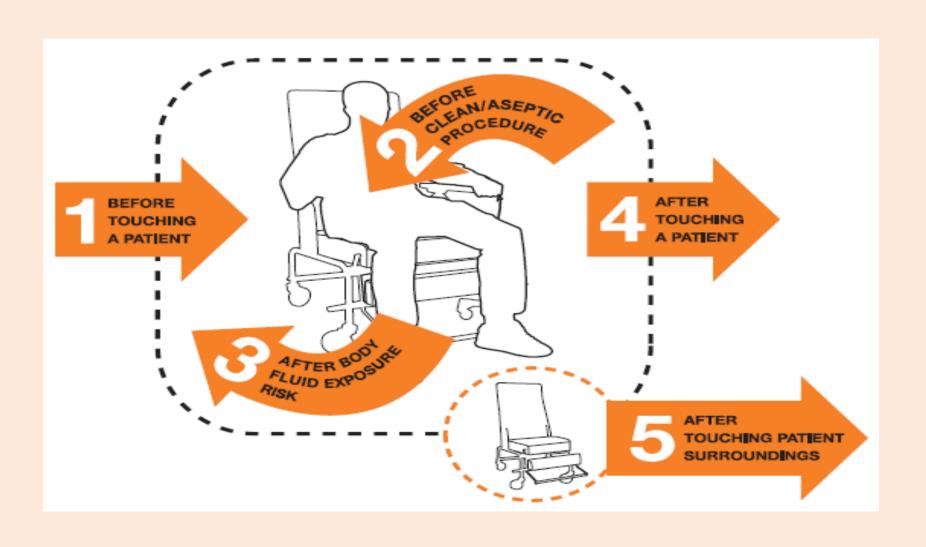

# **5 Moments for Hand Hygiene**



### Hand Rub Technique

#### **RUB HANDS FOR HAND HYGIENE! WASH HANDS WHEN VISIBLY SOILED**

Ouration of the entire procedure: 20-30 seconds



Apply a palmful of the product in a cupped hand, covering all surfaces;



Rub hands palm to palm;



Right palm over left dorsum with interlaced fingers and vice versa;



Palm to palm with fingers interlaced;



Backs of fingers to opposing palms with fingers interlocked;



Rotational rubbing of left thumb clasped in right palm and vice versa;



Rotational rubbing, backwards and forwards with clasped fingers of right hand in left palm and vice versa;



Once dry, your hands are safe.

## Hand Wash Technique

### WASH HANDS WHEN VISIBLY SOILED! OTHERWISE, USE HANDRUB



Duration of the handwash (steps 2-7): 15-20 seconds

Duration of the entir